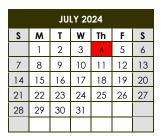

AUGUST 2024

28 29 30 31

F

2 3

9

10

8

S M T W Th

5

26 27

S=13: T=18: P=4

11 12 13 14 15 16 17

18 19 20 21 22 23 24

25

District Office Open This Month

Independence Day All District Buildings Closed