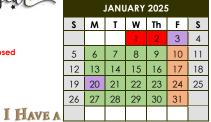

Teacher PLC Day No School PK-12

2<sup>nd</sup> Semester Begins

20 Teacher PLC Day

Martin Luther King Day No School PK-12

S=19; T=21; P=2

17 Presidents Day Teacher PLC Day 17

No School PK-12

| FEBRUART 2025 |    |    |    |    |    |    |
|---------------|----|----|----|----|----|----|
| S             | Μ  | T  | W  | Th | F  | S  |
|               |    |    |    |    |    | 1  |
| 2             | 3  | 4  | 5  | 6  | 7  | 8  |
| 9             | 10 | 11 | 12 | 13 | 14 | 15 |
| 16            | 17 | 18 | 19 | 20 | 21 | 22 |
| 23            | 24 | 25 | 26 | 27 | 28 |    |
|               |    |    |    |    |    |    |